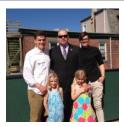

(843)798.9568 swing4steve@aol.com

On May 28th, the Skipton Family received some devastating news. As many of you know, Steve "Skip" Skipton Sr. was diagnosed with Lung Cancer. In the next upcoming days it was confirmed that Steve's cancer had spread to his Kidney and Pelvis. Steve has given so much of himself over the years to various communities volunteering in the fire department with Bellmawr Park Fire Department and working EMS for UMDNJ both in Camden City and Newark. Steve even volunteered to go to NY and spent countless days and weeks on site after 9/11 with the EMS task force. Steve is currently a Career Firefighter in Goose Creek South Carolina Fire Department and is out of work due to his illness. Steve is happily married to his wife Jen and they have four children including 8 year old twin girls.