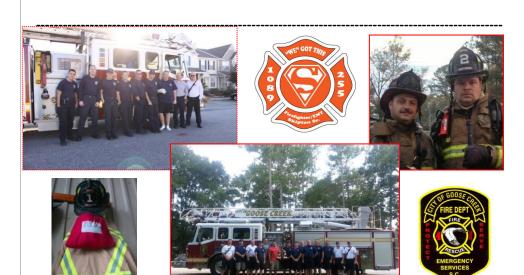

Steve Skipton Support Fund

Please send your Registration Form and Payment to

Alan Sammis 117 Spalding Circle, Goose Creek, SC 29445

WHEN: MONDAY OCTOBER 27th 11AM Shot-Gun Start (Better Ball)

**PURPOSE:** To help raise monies to support City of Goose Creek

Firefighter/EMT Steve "Skip" Skipton and his family with their Medical Bill and Expenses during his FIGHT of Stage 4

Cancer.

WHERE: Crowfield Golf Club

300 Hamlet Circle

Goose Creek, SC 29445 (843)-764-4618 (Option 4)

#### POINTS OF CONTACT FOR THIS EVENT:

Troy Sanders Crowfield Golf Club (843) 764.4618

tsanders@cityofgoosecreek.com

Captain Warren Adair, GCCFD

(856)207.6676 swing4steve@aol.com

Alan Sammis, Past Capt. WTFD (NJ)